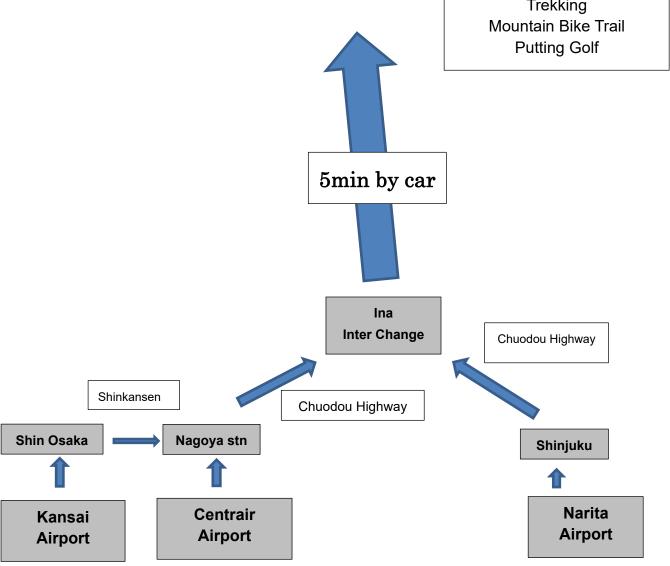

## **Distance from major tourist site to Miharashi Farm**

Hakuba Snow Resort 1.75 hour

Snow Monky 2.5 hours

Matsumoto castle 1.0 hour

Suwa Shrine 0.5 hour

Shirakaba Lake

(Venus Line Drive Course) 1.5 hour

Takayama 2.5 hours

Shirakawagou 3.5 hours

Kiso 0.5 hour