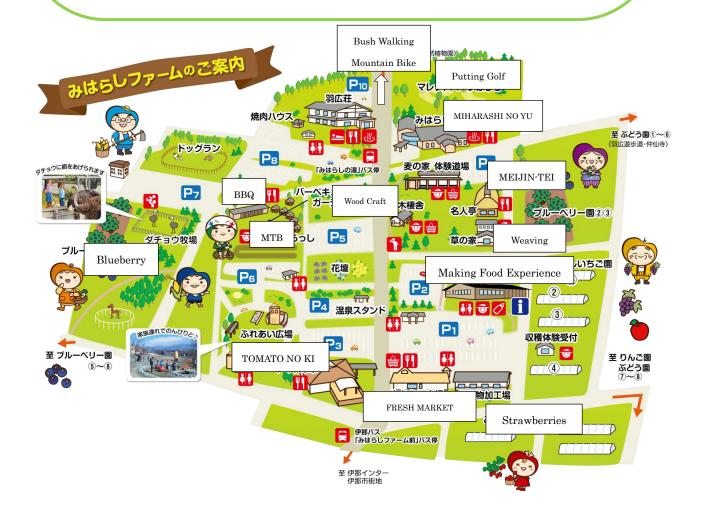

## Fruits & Vege Picking

Strawberry(Jan - Jun) Asparagus(Apr - Jun) Blueberry(Jul - Aug) Sweetcorn(Jul - Aug) Apple(Sep - Nov) Grapes(Sep - Oct)

## **Making Food Experience**

Making SOBA Noodle Making Japanese Bread Making TOFU Making OYAKI Making Seasonal Jam

## Restaurants

Tomato no ki(Buffet) Meijin - tei (Soba Noodles)

You can do all experiences in here

## **HOT SPRING**

MIHARASHI-NO-YU

## **Hand Made Craft**

Weaving Dyeing with natural dyes Hand Made Wood Crafts

## **Activities**

**Trekking** 

## Bush Walking (HABIRO natural trekking course)

This area is called "Bird Paradise" where around 100 kinds of birds are nesting.

You will be amazed by the view of Southern Alps from the look out.

Also you will enjoy seasonal flowers and color of natural forest.

Botanical garden course (2.5 km) 6 0 min CHUSEN-JI temple course (2 km) 5 0 min

Full course (5 km) 2.5hours

## Mountain Bike Trail

Course Fee 1hour - 1200yen(over12y/o), 600yen(under12y/o)

All day - 2800yen(as above), 1400yen(as above)

Bike Hire 1hour - 2700yen(as above), 1600yen(as above)

All day - 6400yen(as above), 3800yen(as above)

## **Putting Golf**

Relax & Enjoy through natural forest Total of 36 holes

TENRYU Course 18 holes / Par 72

SENJO Course 1 8 Holes / Par 7 2

Play Fee: FOC

Equipment hire 1 O O yen p/p

## TOMATO NO KI (Buffet)

More than 30 different foods here. You can enjoy as much as you like

Openning hour: 11:00 till 15:00

Lunch: 1800 yen (Sat,Sun and Public Holiday 2100 yen)

## MEIJIN - TEI (Soba Noodle)

Using 100% local buckwheat. Please taste real Soba noodle in different way

Opening hour: 11:00 till 16:00 Close every thursday

9 5 0 yen ~ 1 7 5 0 yen