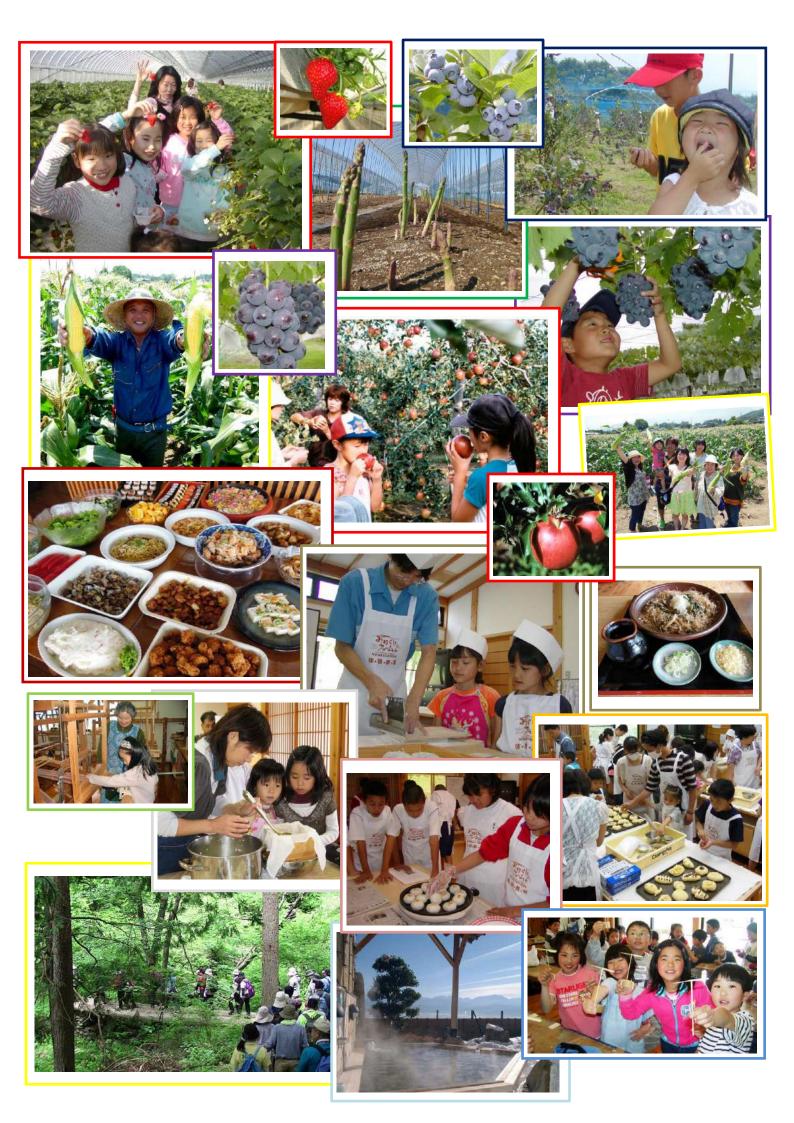

## Fruits & Vege Picking

Strawberry(Jan - Jun) Asparagus(Apr - Jun) Blueberry(Jul - Aug) Sweetcorn(Jul - Aug) Apple(Sep - Nov) Grapes(Sep - Oct)

## **Making Food Experience**

Making SOBA Noodle Making Japanese Bread Making TOFU Making OYAKI Making Seasonal Jam

## Restaurants

Tomato no ki(Buffet) Meijin - tei (Soba Noodles)

You can do all experiences in here

## **HOT SPRING**

MIHARASHI-NO-YU

## **Hand Made Craft**

Weaving Dyeing with natural dyes Hand Made Wood Crafts

## **Activities**

**Trekking** 

## **Strawberry**

 $(2^{nd}.Jan - End of May 9:00-15:00)$ 

Free to pick & eat 3 different kinds of strawberries as many as you like!

1 4 0 0 ~ 2 1 0 0 yen(over 6 years old)

1 2 0 0 ~ 1 4 0 0 yen (3-5 years old)

## **Asparagus**

(Mid Apr - Jun)

Picking fresh asparaguses directly from farm field!

10:00am and 1:30pm

Green house one 850 yen

## Blueberry

(Early Jul – Mid Aug 9:00-15:00)

Free to pick & eat beautiful blueberries as much as you like for 1 hour

1 1 0 0 yen(Over 13 years old)

6 0 0 yen(6-12 years old)

## <u>Sweetcorn</u>

(Mid Jul – Mid Aug)

Picking fresh and sweet corn directly from corn field!

10:00am and 1:30pm

5 corns 7 5 0 yen

## <u>Apple</u>

(Late Aug – Late Nov 9:00-15:00)

Picking the famous Nagano apple off the tree and purchase as per  $\ensuremath{\mathrm{kg}}$ 

Entrance Fee 200 yen (Over 4 years old)

## Grapes

(Mid Sep – Late Oct 9:00-15:00)

Free to pick & eat different kind of grapes as many as you like for 1 hour!

1500 yen (Over 6 years old)

1 0 0 0 yen (3-5 years old)

## **Making Soba Noodle**

You will be instructed how to make Soba Noodle by professional Soba Master and eat your own Soba Noodle

Starting Time: 10:00 or 13:00 Duration: about 2 hours (including eating session)
5 sets of Soba Noodle 5 5 0 0 yen (price vary depending on the number of people)

## Japanese Bread

Japanese Bread is getting very popular in the world Why don't you make and eat it?

Starting Time: 10:00 or 12:00 or 14:00 Duration: About 2 hours 4 pieces per person 1 2 5 0 yen

## Making Tofu

It's going to be great experience for you to make Japanese Traditional Tofu known as the Most Healthy Food

Starting Time: 12:00 or 14:00 Duration: About 2 hours 2 cups of Daizu Beans 2 3 0 0 yen

### Making OYAKI

"OYAKI"is typical snack of Nagano prefecture
Please make one and enjoy the local taste
Duration: About 1 hour
2 pieces per person 1 0 0 0 yen

## The view of Southern Alps from outside bath is spectacular!

**Natural Hot Spring** 

Opening Hour: 10:00~21:30

Over 13 years old: 6 0 0 yen / 6-12 years old: 4 0 0 yen / under 6 years old: Free

## Bush Walking (HABIRO natural trekking course)

This area is called "Bird Paradise" where around 100 kinds of birds are nesting.

You will be amazed by the view of Southern Alps from the look out.

Also you will enjoy seasonal flowers and color of natural forest.